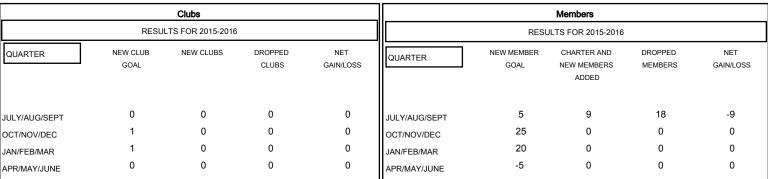

| DROPPED CLUBS: 0 |    |
|------------------|----|
| DROPPED MEMBERS  |    |
| DECEASED         | 1  |
| CLUB CANCELLED   | 0  |
| OTHER            | 17 |
| TOTAL            | 18 |

| 4 CLUBS OF 48 ADDED 1 OR MORE<br>NEW MEMBERS | GENDER DISTRIBUTION           MALE         987 (71.16%)           FEMALE         400 (28.84%) |                 |
|----------------------------------------------|-----------------------------------------------------------------------------------------------|-----------------|
| CLICK HERE FOR HEALTH ASSESSMENT DATA        | FAMILY UNIT MEMBERS HEAD OF HOUSEHOLD NON-HEAD OF HOUSEHOLD                                   | 156<br>78<br>78 |