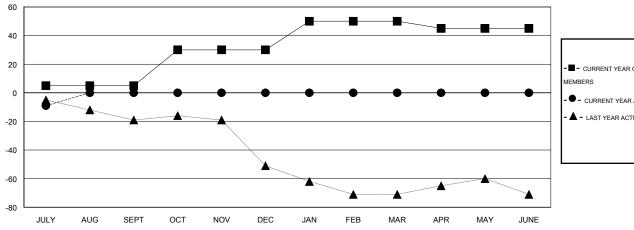

## GOALS AND ACTUAL NEW CLUBS CUMULATIVE

| - CURRENT YEAR GOALS FOR NEW |  |
|------------------------------|--|
| MEMBERS                      |  |

- CURRENT YEAR ACTUAL MEMBERS

- LAST YEAR ACTUAL MEMBERS